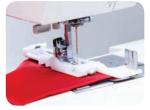

#### Automatic buttonhole foot with stabiliser plate

Uneven layers of fabric are no longer a problem. Simply attach Buttonhole Foot (R) into the Stabiliser Plate to ensure perfect buttonholes every time. Buttonhole Foot can be used without Stabiliser Plate.