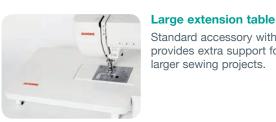

#### **Memory functions**

1. Stitch combination up to

50 characters. 2. Memory thread cut function key.

Standard accessory with machine, provides extra support for all your larger sewing projects.