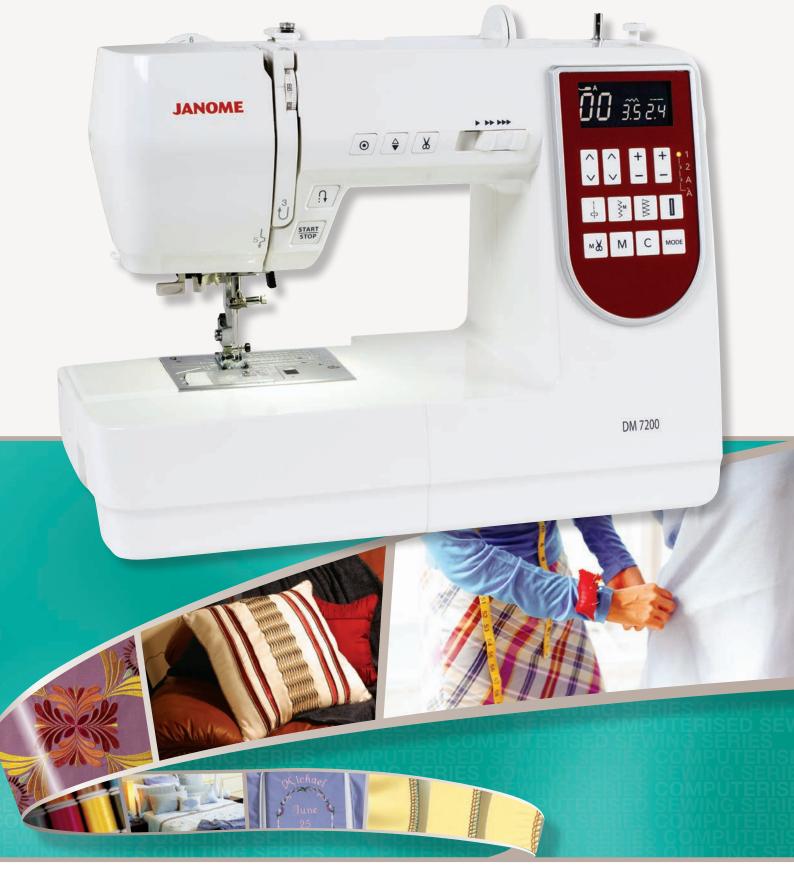

# **DM7200**

### **DM7200** Features

| LCD display                                 | Speed control slide                      |
|---------------------------------------------|------------------------------------------|
| Direct pattern selection                    | Detachable easy reference stitch chart   |
| 200 built-in stitches                       | Convenient storage compartment           |
| 12 one-step buttonholes                     | Convertible free arm                     |
| Alphabet (English and European)             | Easy Set Bobbin                          |
| Automatic thread cutter with memory         | 6 level foot pressure adjustment         |
| LED lighting                                | Extra high pressure foot lifter          |
| Built-in needle threader                    | Manual thread tension control            |
| Up to 820 Stitches Per Minute               | Snap on feet                             |
| Superior Feed System (SFS) 7 Piece feed Dog | 7 standard feet (A, C, E, F, G, R and O) |
| Drop feed                                   | Hard cover                               |
| Start/stop button                           | Memory function up to 50 characters      |
|                                             |                                          |