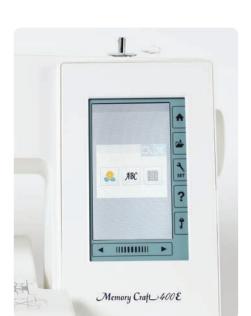

#### MC400E Features

| 110mm x 62mm full colour LCD touchscreen (H x W)                                                                                                                    | Easy Set Top Loading Bobbin                                    |
|---------------------------------------------------------------------------------------------------------------------------------------------------------------------|----------------------------------------------------------------|
| Maximum embroidery size: 200 x 200mm                                                                                                                                | 160 Built-in designs                                           |
| Design transfer via USB stick (Up to 16GB)                                                                                                                          | 6 embroidery font styles                                       |
| Adjustable embroidery sewing speed: 400-860 SPM                                                                                                                     | 2 and 3 letter monogramming                                    |
| 2 bright LED lights                                                                                                                                                 | Maximum stitches: 200,000                                      |
| Computerised automatic tension control                                                                                                                              | Programmable jump thread trimming                              |
| Automatic thread cutter                                                                                                                                             | Flexible stitch travelling by units of 1, 10, 100              |
| Direct jump to desired stitch point                                                                                                                                 | Auto return post thread break                                  |
| Built-in needle threader                                                                                                                                            | Adjustable hoop positioning                                    |
| Upper and lower thread sensors                                                                                                                                      | Thread brands include: Janome, Robison-Anton, Madeira, Mettler |
| Easy Set Bobbin Winder                                                                                                                                              | Dust cover                                                     |
| On screen editing functions include: enlarge/reduce, rotate, flip, drag and drop, arc, combine, copy and paste, grouping, corner layout, single colour sewing, zoom |                                                                |