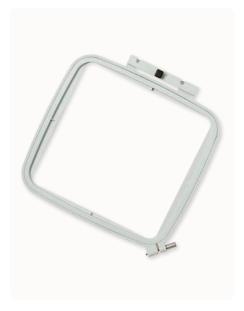

Standard Hoop – SQ20b: 200 x 200mm

Optional Hoops – RE20b: 140 x 200mm, SQ14b: 140 x 140mm, RE10b: 40 x 100mm

#### **Built-in embroidery designs**

160 designs and 6 monogramming fonts.

**Embroidery hoop** 

Maximum embroidery size: Length 200mm x width 200mm

**Built-in needle threader** 

Easy needle threading with on screen safety function.