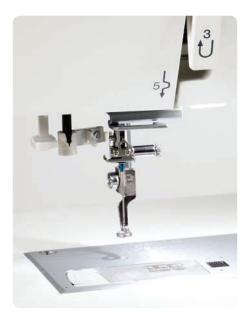

#### **Built-in embroidery designs**

160 designs and 6 monogramming fonts.

**Embroidery hoop** 

Maximum embroidery size: Length 200mm x width 200mm

**Built-in needle threader** 

Easy needle threading with on screen safety function.