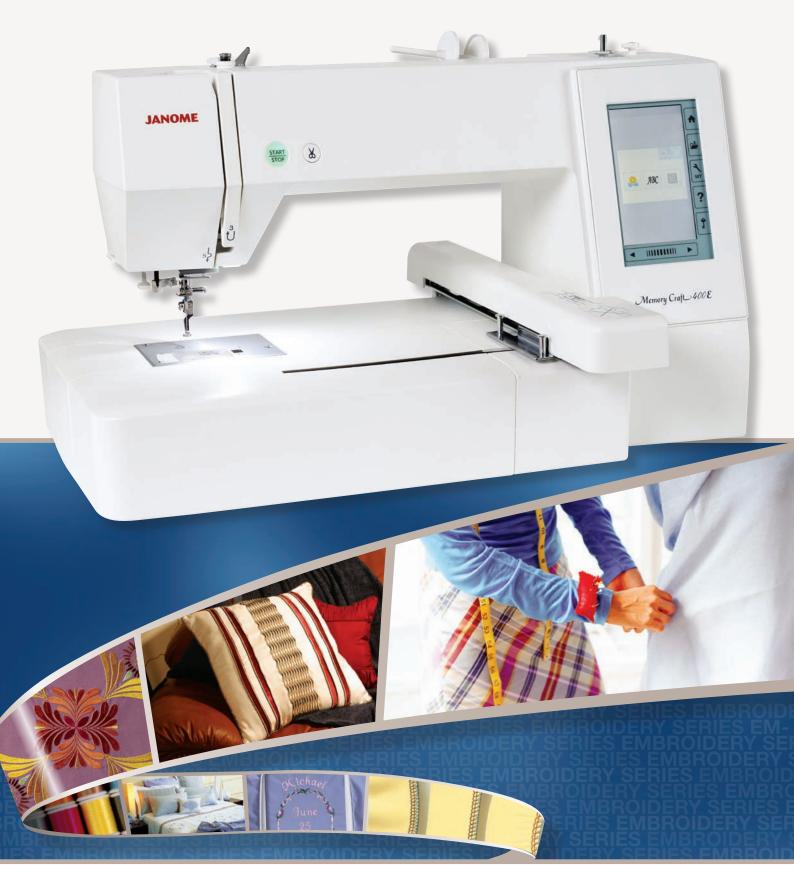

#### MC400E Features

| 110mm x 62mm full colour LCD touchscreen (H x W)                                                                                                                    | Easy Set Top Loading Bobbin                                    |
|---------------------------------------------------------------------------------------------------------------------------------------------------------------------|----------------------------------------------------------------|
| Maximum embroidery size: 200 x 200mm                                                                                                                                | 160 Built-in designs                                           |
| Design transfer via USB stick (Up to 16GB)                                                                                                                          | 6 embroidery font styles                                       |
| Adjustable embroidery sewing speed: 400-860 SPM                                                                                                                     | 2 and 3 letter monogramming                                    |
| 2 bright LED lights                                                                                                                                                 | Maximum stitches: 200,000                                      |
| Computerised automatic tension control                                                                                                                              | Programmable jump thread trimming                              |
| Automatic thread cutter                                                                                                                                             | Flexible stitch travelling by units of 1, 10, 100              |
| Direct jump to desired stitch point                                                                                                                                 | Auto return post thread break                                  |
| Built-in needle threader                                                                                                                                            | Adjustable hoop positioning                                    |
| Upper and lower thread sensors                                                                                                                                      | Thread brands include: Janome, Robison-Anton, Madeira, Mettler |
| Easy Set Bobbin Winder                                                                                                                                              | Dust cover                                                     |
| On screen editing functions include: enlarge/reduce, rotate, flip, drag and drop, arc, combine, copy and paste, grouping, corner layout, single colour sewing, zoom |                                                                |