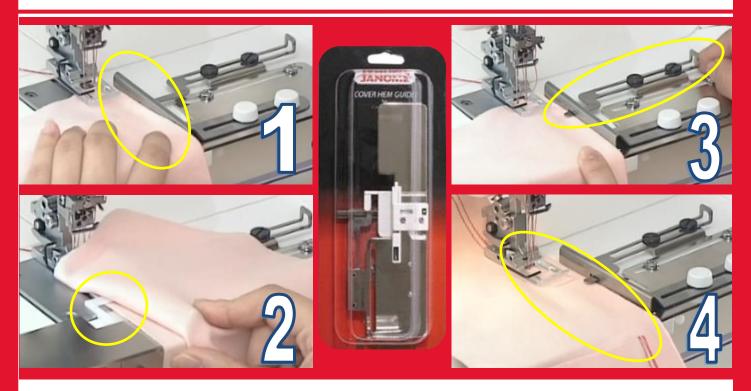

## Cover Hem Guide (2) for CoverPro Models

The Cover Hem Guide [Type 2] for the CoverPro Series folds a consistent width of fabric, making it easy to form hems, cuffs and other professional looking cover stitch hems. Use the Hem Guide to line up fabric edges for decorative stitching. For easier, straighter hems, the guide holds the hem in position while sewing and allows you to create 1.5 cm - 4.5 cm hems. The quick release feature allows you to release the fabric on tubular garments near the seam's end for easy finishing.