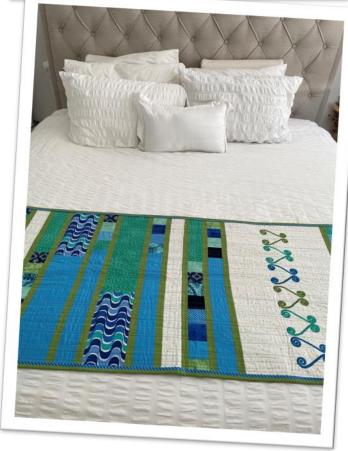

# **Quilted Bed Runner**

Long Quilting Guide Bar Set (right & left guides)

# Step 5 Stitch all rows together to form runner top

Stitch rows together using 1/4" seam stitch.

Use ¼" seam foot or we used HP foot.

Press the seams as you go.

When runner top is completely sewn together, press it.