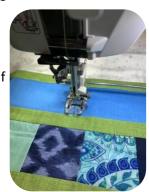

# Step 6 - Quilt Runner using Quilting Guide Bars

Attach the Dual Feed foot | Even feed foot | Select straight stitch in centre needle position.

Set stitch length to 3.0

Thread machine with quilting thread and have same thread on the bobbin.

Mark a centre line down the length of the runner.

Starting at the top, stitch down the marked line to the bottom of the runner.

Attach the right quilting bar to the foot and set to 3¾" | 9½cm from centre needle. Align the quilt bar with the previous centre stitching line and sew another line of stitching.

### Step 7

Attach the Left quilting bar and set to 3¾" / 9½cm from centre needle. Align the quilt bar with the initial centre stitched line, stitch rows as before, working out to the right edge of the runner.