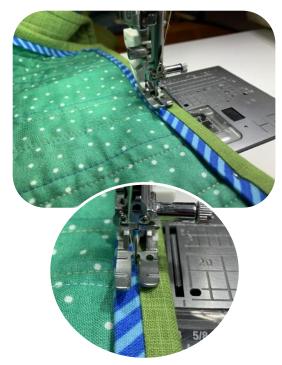

# Step 5 Attaching the Flange Binding

Attach the  $\frac{1}{2}$ " piecing foot (O) or HP Foot Thread the machine with construction thread. Select the  $\frac{1}{2}$ " stitch.

Starting on one of the long sides, and with raw edges together, sew binding to underside of the runner, stop a ¼" | 6mm before the corner. Pivot and sew out to the corner point. Then, fold binding down on the next side and continue to sew. Repeat same at other corners, stopping 4"/10cm from the start point. Join the binding ends and finish stitching.

Fold to the front of the runner, then press and pin in place.

Attach the Ditch quilting foot or HP2 foot Select a straight stitch, set stitch length to 3.0 Top-stitch in the ditch to secure the binding.