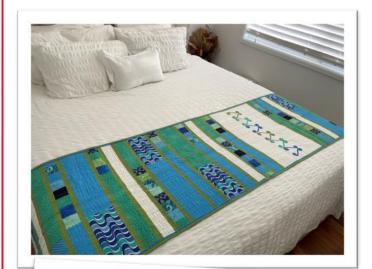

# **Quilted Bed Runner**

Long Quilting Guide Bar Set (right & left guides)

# Step 5 Stitch all rows together to form runner top

Stitch rows together using 1/4" seam stitch.

Use ¼" seam foot or we used HP foot.

Press the seams as you go.

When runner top is completely sewn together, press it.