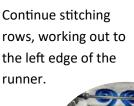

### Step 7

Attach the Left quilting bar and set to 3¾" / 9½cm from centre needle. Align the quilt bar with the initial centre stitched line, stitch rows as before, working out to the right edge of the runner.