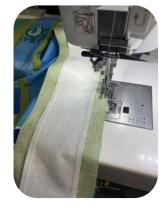

# Step 9 Flange binding strip

Join the flange binding strips together to create one length. Repeat with the outer strips.

Now, with right sides together sew the two strips together using ¼" seam. Press seam allowances towards smaller "outer" binding piece; with wrong sides together, press the strip in half lengthwise, matching the raw edges.

# Step 5 Attaching the Flange Binding

Attach the  $\frac{1}{2}$ " piecing foot (O) or HP Foot Thread the machine with construction thread. Select the  $\frac{1}{2}$ " stitch.

Starting on one of the long sides, and with raw edges together, sew binding to underside of the runner, stop a ¼" | 6mm before the corner. Pivot and sew out to the corner point. Then, fold binding down on the next side and continue to sew. Repeat same at other corners, stopping 4"/10cm from the start point. Join the binding ends and finish stitching.

Fold to the front of the runner, then press and pin in place.

Attach the Ditch quilting foot or HP2 foot Select a straight stitch, set stitch length to 3.0 Top-stitch in the ditch to secure the binding.