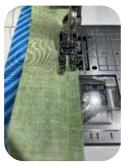

# Step 5 Attaching the Flange Binding

Attach the  $\frac{1}{2}$ " piecing foot (O) or HP Foot Thread the machine with construction thread. Select the  $\frac{1}{2}$ " stitch.

Starting on one of the long sides, and with raw edges together, sew binding to underside of the runner, stop a ¼" | 6mm before the corner. Pivot and sew out to the corner point. Then, fold binding down on the next side and continue to sew. Repeat same at other corners, stopping 4"/10cm from the start point. Join the binding ends and finish stitching.