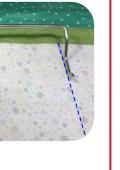

Mark a centre line down the length of the runner.

Starting at the top, stitch down the marked line to the bottom of the runner.

Attach the right quilting bar to the foot and set to 3¾" | 9½cm from centre needle. Align the quilt bar with the previous centre stitching line and sew another line of stitching.

### Step 7

Attach the Left quilting bar and set to 3¾" / 9½cm from centre needle. Align the quilt bar with the initial centre stitched line, stitch rows as before, working out to the right edge of the runner.