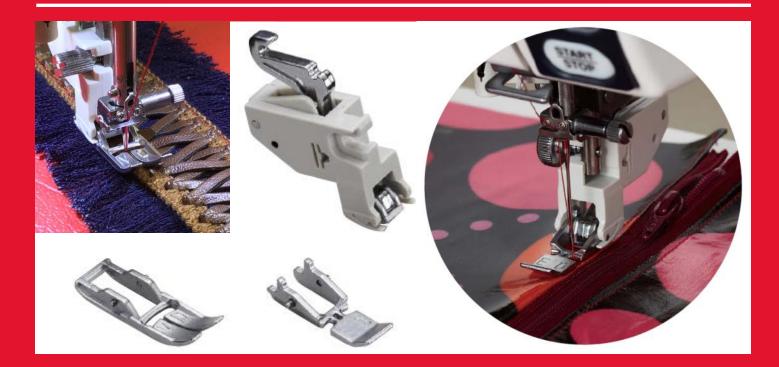

### AcuFeed Single Foot Holder and Feet VD & ED

ACUFEED: Layered Fabric Feeding System

Janome truly integrates a built-in walking foot with a unique seven-point feed dog system. Since the top layer is fed in perfect timing with the bottom layer, all fabrics move smoothly, even the slippery ones like velvet or thick layers of quilting fabric and batting, and heavy home décor fabrics.

Standard and zipper single type feet available for AcuFeed Flex fabric feeding system only. The single type dual feed attachments let you get in close, to sew a narrower area, as well as the edges of fabric and trims. **VD Foot**: This foot has the power to feed fabrics and is especially effective for top-stitching on the fabric edge or stitching on narrow strips. **ED Foot**: Zippers can be attached to plastic coated fabric, leather and any tricky to handle materials without any difficulty.

### Part Number Compatible Machines

859833006 Cont AcuFeed Holder (Single) Cont

859835101 AcuFeed Foot **VD** 859838001

AcuFeed Zipper Foot **ED** 

Continental M17, MC15000 Quilt Maker, MC15000, MC14000, MC12000, Skyline S9,