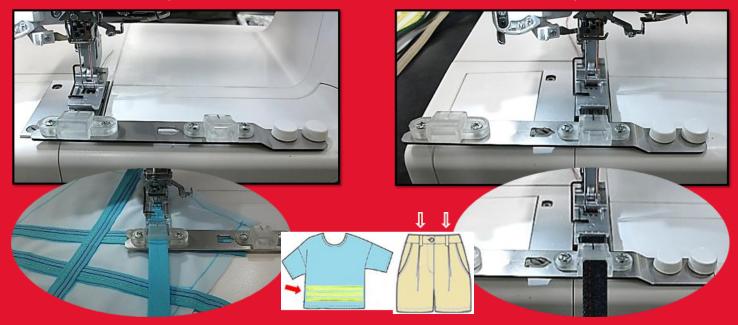

### Bias Tape Guide

### Belt Loop Folder

#### Bias Tape & Belt Loop Folder Attachment

This dual attachment features:

**Bias Tape Guide** Used to easily attach single fold 12.7mm (1/2") wide bias tape to knit fabric for decoration. Alternatively, you can use ribbons of a similar width.

Belt Loop Folder Make 11mm (7/16") wide belt loops from a 25mm (1") wide strip of fabric.

Medium-heavy weight fabrics such as 10 oz denim, chino cloth, etc. are recommended for creating the belt loop.

This Accessory of the Month has a bonus embroidery project. Project download link < Pot Holder >