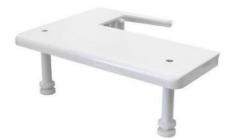

#### Compatible Machines

202464008

Cover Stitch Models: CP3000 Professional, 2000CPX, 1000CPX and 1000CP

<u>TIP</u> It is easier to use this attachment with the Extra Wide Table for Cover Pro Models.

Part Number: 795812008